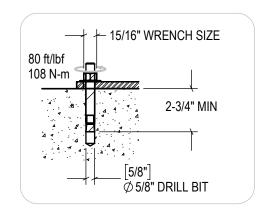

#### **ANCHOR BOLTS**

THE ANCHOR BOLTS REQUIRE AN MINIMUM EMBEDDED DEPTH OF 2-3/4"

TIGHTEN THE NUT TO THE INSTALLATION TORQUE OF 80 ft/lbf [108 N-m]

## **TOOLS REQUIRED FOR INSTALLATION**

- MEASURING TAPE
- CHALK LINE
- 2FT LEVEL
- HAMMER DRILL WITH A 5/8" DRILL BIT
- 15/16" SOCKET WRENCH AND/OR ADJUSTABLE WRENCH

|  | DRAWN BY: T.CHUNG CHECKED BY:                                                                                                                            | DATE:<br>2023-05-19<br>DATE: | 3rd Angle                                          | SIZE:          | IDEAL WAREH                 |      |
|--|----------------------------------------------------------------------------------------------------------------------------------------------------------|------------------------------|----------------------------------------------------|----------------|-----------------------------|------|
|  | THE INFORMATION CONTAINED IN THIS DRAWING IS THE SOLE PROPERTY OF IDEAL WAREHOUSE INNOVATIONS INC. ANY REPRODUCTION IN PART OR AS A WHOLE IS PROHIBITED. |                              | DESCRIPTION: WHEEL GUIDE INSTALLATION INSTRUCTIONS |                |                             |      |
|  |                                                                                                                                                          |                              | SCALE: <b>1:16</b>                                 | SHEETS: 2 of 2 | DRAWING NUMBER: INS-60-5390 | REV: |