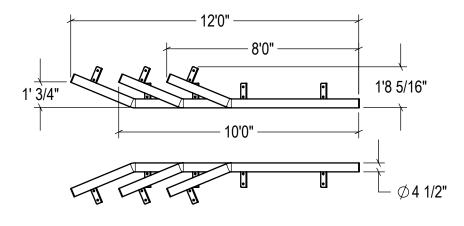

MATERIAL: 4.5"OD x 1/4" WALL STEEL TUBE FINISH: POWDER COATED GOLDEN YELLOW

## NOTE:

(12) 5/8"x4-1/2"LONG (MIN) WEDGE ANCHORS (NOT SUPPLIED) ARE REQUIRED PER PAIR OF WHEELGUIDES

| DATE:<br><b>2021-04-1</b> |
|---------------------------|
| DATE:                     |
|                           |