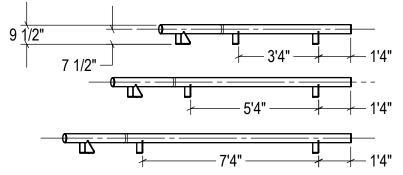

| ITEM NO. | PART NUMBER  | DESCRIPTION                         | QTY. | WEIGHT<br>(lb/PAIR) |
|----------|--------------|-------------------------------------|------|---------------------|
| 1        | 60-5390-0096 | ENTRY WHEEL GUIDE, 8ft (Pair of 2)  | 1    | 226                 |
| 2        | 60-5390-0120 | ENTRY WHEEL GUIDE, 10ft (Pair of 2) | 1    | 272                 |
| 3        | 60-5390-0144 | ENTRY WHEEL GUIDE, 12ft (Pair of 2) | 1    | 316                 |