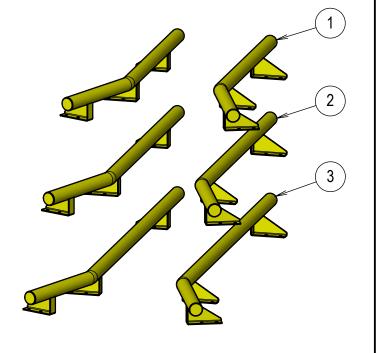

| ITEM NO. | PART NUMBER  | DESCRIPTION                         | QTY. | WEIGHT<br>(lb/PAIR) |
|----------|--------------|-------------------------------------|------|---------------------|
| 1        | 60-5390-0096 | ENTRY WHEEL GUIDE, 8ft (Pair of 2)  | 1    | 226                 |
| 2        | 60-5390-0120 | ENTRY WHEEL GUIDE, 10ft (Pair of 2) | 1    | 272                 |
| 3        | 60-5390-0144 | ENTRY WHEEL GUIDE, 12ft (Pair of 2) | 1    | 316                 |