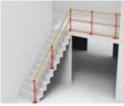

### **CONFIGURATIONS & APPLICATIONS**

STRAIGHT APPLICATIONS

90 DEGREE ANGLES

SQUARE AND RECTANGULAR OPENINGS

LEDGES AND PERIMETERS

ANGLED STAIR WITH SINGLE OPENING

ANGLED STAIR WITH TWO-SIDED OPENING

ANGLED STAIR MULTIPLE DIRECTIONS