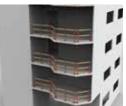

# PROGUARDS TEMPORARY GUARDRAIL SYSTEM



Proven. Pro-Grade.
Protection.

### **TEMPORARY GUARDRAIL SYSTEM**

- OSHA and OH&S Act Compliant
- Built of Powder-Coated Steel
- Quick & Accurate Install
- Flat Surface Applications
- Stair Rail & Handrail Applications
- Offset from Wall for Drywall Install

### **CONFIGURATIONS & APPLICATIONS**



STRAIGHT APPLICATIONS



90 DEGREE ANGLES



SQUARE AND RECTANGULAR OPENINGS



LEDGES AND PERIMETERS



ANGLED STAIR WITH SINGLE OPENING



ANGLED STAIR WITH TWO-SIDED OPENING



ANGLED STAIR MULTIPLE DIRECTIONS



BALCONY AND IRREGULAR OPENINGS

## PROGUARDS TEMPORARY GUARDRAIL SYSTEM



### **MORE SAFETY SOLUTIONS**



Toll-Free Phone: 1-866-828-6737 Toll-Free Fax: 1-844-899-0088 IdealWarehouse.com info@idealwarehouse.com