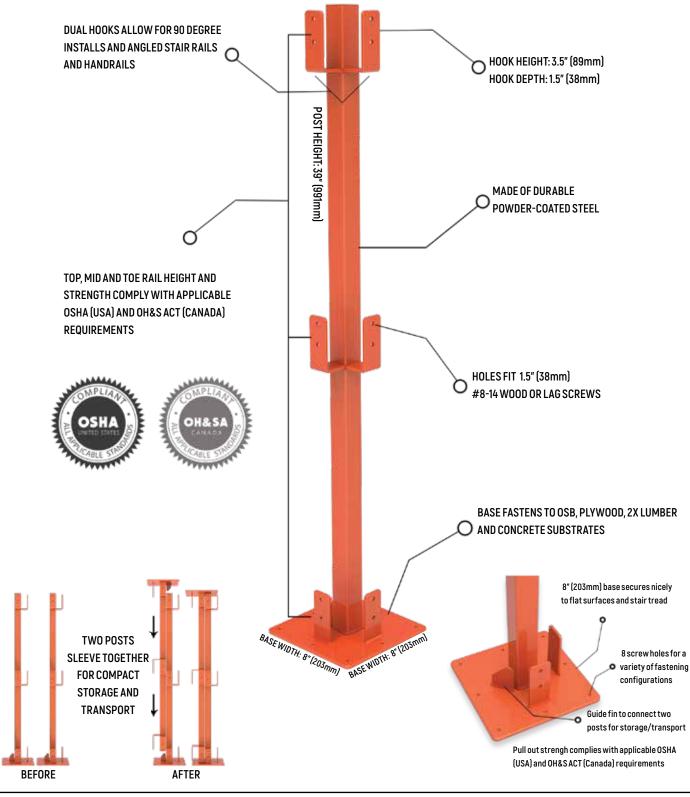

### **TEMPORARY GUARDRAIL SYSTEM**

- OSHA and OH&S Act Compliant
- Built of Powder-Coated Steel
- Quick & Accurate Install
- Flat Surface Applications
- Stair Rail & Handrail Applications
- Offset from Wall for Drywall Install