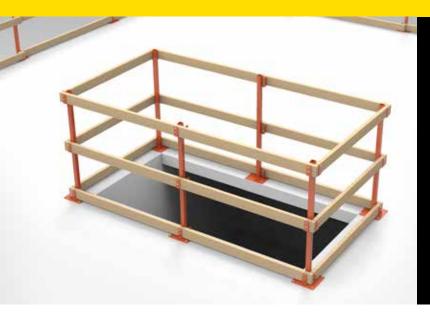

# PROGUARDS TEMPORARY GUARDRAIL SYSTEM

Proven. Pro-Grade.
Protection.

### **TEMPORARY GUARDRAIL SYSTEM**

- OSHA and OH&S Act Compliant
- Built of Powder-Coated Steel
- Quick & Accurate Install
- Flat Surface Applications
- Stair Rail & Handrail Applications
- Offset from Wall for Drywall Install

### **CONFIGURATIONS & APPLICATIONS**

STRAIGHT APPLICATIONS

90 DEGREE ANGLES

SQUARE AND RECTANGULAR OPENINGS

LEDGES AND PERIMETERS

ANGLED STAIR WITH SINGLE OPENING

ANGLED STAIR WITH TWO-SIDED OPENING

ANGLED STAIR MULTIPLE DIRECTIONS