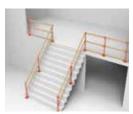

### **CONFIGURATIONS & APPLICATIONS**

STRAIGHT APPLICATIONS

90 DEGREE ANGLES

SQUARE AND RECTANGULAR OPENINGS

LEDGES AND PERIMETERS

ANGLED STAIR WITH SINGLE OPENING

ANGLED STAIR WITH TWO-SIDED OPENING

ANGLED STAIR MULTIPLE DIRECTIONS