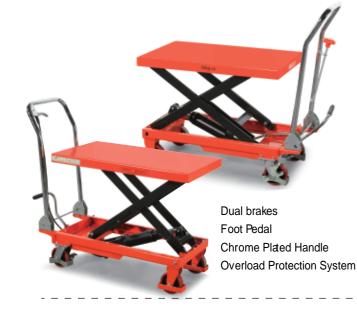

### Dual brakes

Foot Pedal

Chrome Plated Handle

**Overload Protection System** 

| MANUAL LARGE<br>SCISSOR LIFT TABLES |           | Single Scissor Table |  |
|-------------------------------------|-----------|----------------------|--|
| Product No                          | TG110     | TG220                |  |
| Cap (lbs)                           | 1100      | 2200                 |  |
| Platfom Size                        | 31.9 x 63 | 29.5 x 80            |  |
| Max Lift Height                     | 36        | 53.5                 |  |
| Min Lowered Height                  | 11.25     | 13.8                 |  |
| Weight                              | 340       | 435                  |  |