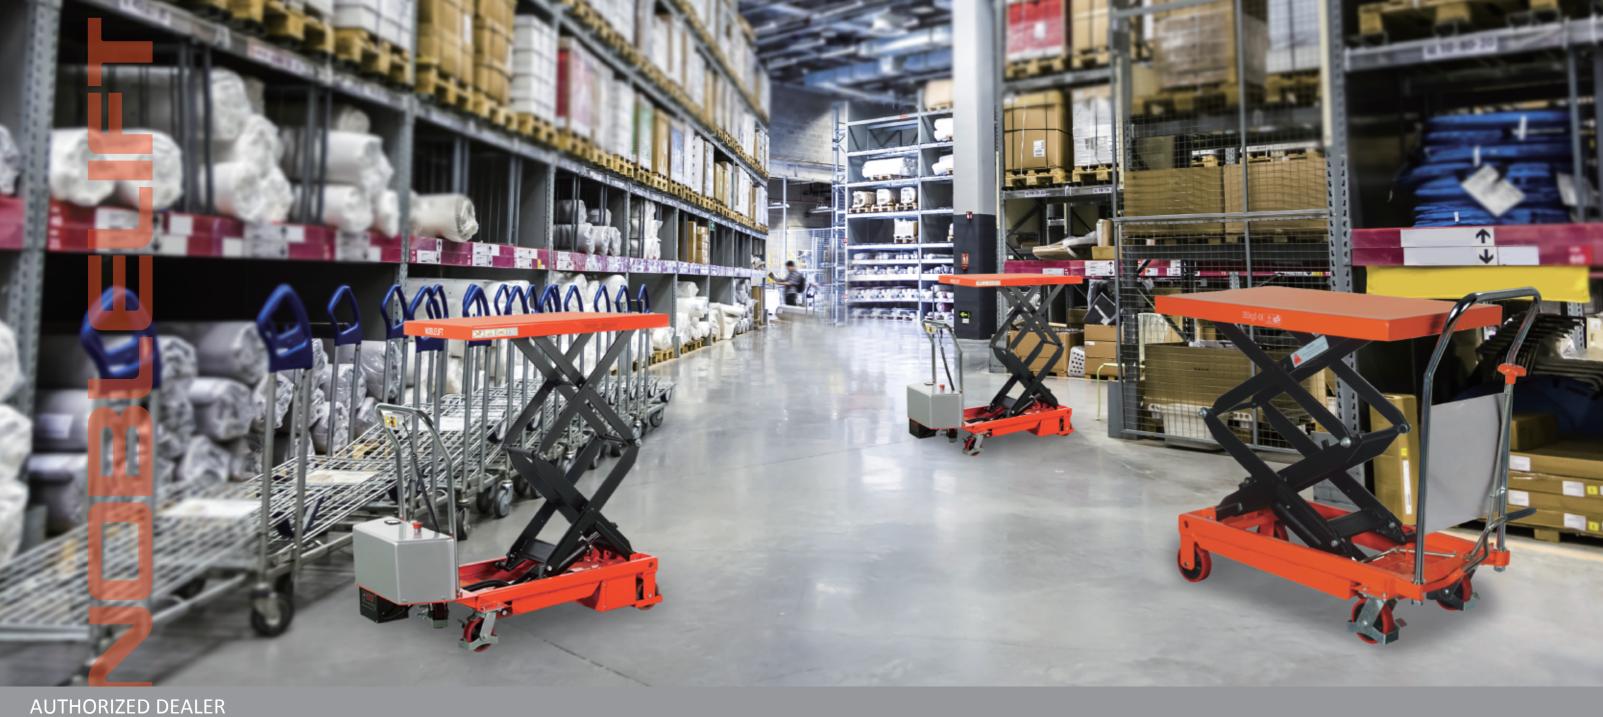

# NOBLELIFT Material Handing

# **SCISSOR LIFT TABLES**

## **The Ultimate Portable Work-Stations**

The ergonomic design of the NOBLELIFT scissor lift tables makes them ideal for transporting, easy lifting and order picking of different types of loads. Alternatively, they can be perfect work-stations for handling and assembling operations. Our tables are made with high quality steel. They are equipped with easy-rolling casters with non-marking polyurethane wheels and also a supreme German design leak-proof hydraulic pump.

·Effortless power lifting ·Fast load elevation ·Quiet rigid electric motor