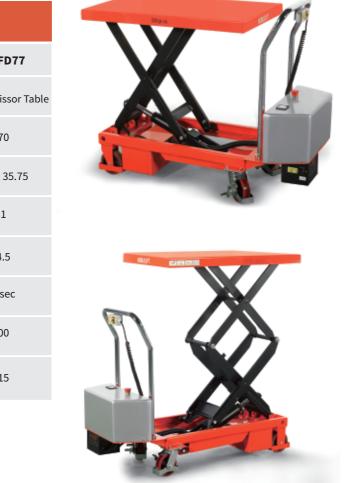

| MANUAL DOUBLE<br>SCISSOR LIFT TABLES |               | Double Scissor Table |  |
|--------------------------------------|---------------|----------------------|--|
| Product No                           | TFD77         | TFD150               |  |
| Cap (lbs)                            | 770           | 1500                 |  |
| Platfom Size                         | 19.75 x 35.75 | 24 x 48              |  |
| Max Lift Height                      | 51            | 59                   |  |
| Min Lowered Height                   | 14            | 17.5                 |  |
| Weight                               | 230           | 430                  |  |