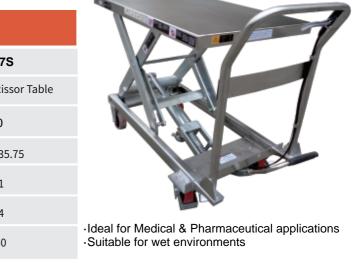

| MANUAL STAINLESS STEEL<br>SCISSOR LIFT TABLES |                      |             |  |  |  |
|-----------------------------------------------|----------------------|-------------|--|--|--|
| Product No                                    | TF110S               | TFD77       |  |  |  |
| Description                                   | Single Scissor Table | Double Scis |  |  |  |
| Cap (lbs)                                     | 1100                 | 770         |  |  |  |
| Platfom Size                                  | 19.75 x 32           | 19.75 x 35  |  |  |  |
| Max Lift Height                               | 35                   | 51          |  |  |  |
| Min Lowered Height                            | 11.4                 | 14          |  |  |  |
| Weight                                        | 200                  | 450         |  |  |  |
|                                               |                      |             |  |  |  |