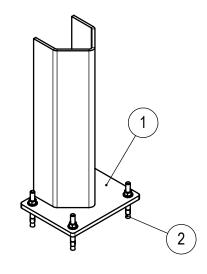

| ITEM NO. | PART NUMBER | DESCRIPTION                          | QTY. |
|----------|-------------|--------------------------------------|------|
| 1        | 60-6402     | MD RACKGUARD: 16"                    | 1    |
| 2        | 60-6490     | CONCRETE WEDGE ANCHOR: 3/8" x 3-1/2" | 4    |