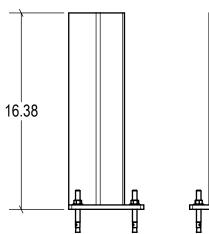

| ITEM NO. | PART NUMBER | DESCRIPTION                          | QTY. |
|----------|-------------|--------------------------------------|------|
| 1        | 60-6402     | MD RACKGUARD: 16"                    | 1    |
| 2        | 60-6490     | CONCRETE WEDGE ANCHOR: 3/8" x 3-1/2" | 4    |

REV:

DESCRIPTION:

MD RACKGUARD ASSEMBLY: 16"

| 1:8    | 1 of 1  | 60-6402-A       |
|--------|---------|-----------------|
| SCALE: | SHEETS: | DRAWING NUMBER: |