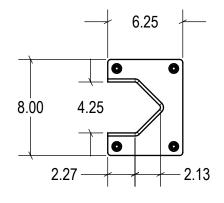

| ITEM NO. | PART NUMBER | DESCRIPTION                          | QTY. |
|----------|-------------|--------------------------------------|------|
| 1        | 60-6402     | MD RACKGUARD: 16"                    | 1    |
| 2        | 60-6490     | CONCRETE WEDGE ANCHOR: 3/8" x 3-1/2" | 4    |