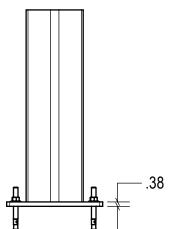

| ITEM NO. | PART NUMBER | DESCRIPTION                          | QTY. |
|----------|-------------|--------------------------------------|------|
| 1        | 60-6402     | MD RACKGUARD: 16"                    | 1    |
| 2        | 60-6490     | CONCRETE WEDGE ANCHOR: 3/8" x 3-1/2" | 4    |

REV:

DESCRIPTION:

MD RACKGUARD ASSEMBLY: 16"

| 1:8    | 1 of 1  | 60-6402-A       |
|--------|---------|-----------------|
| SCALE: | SHEETS: | DRAWING NUMBER: |