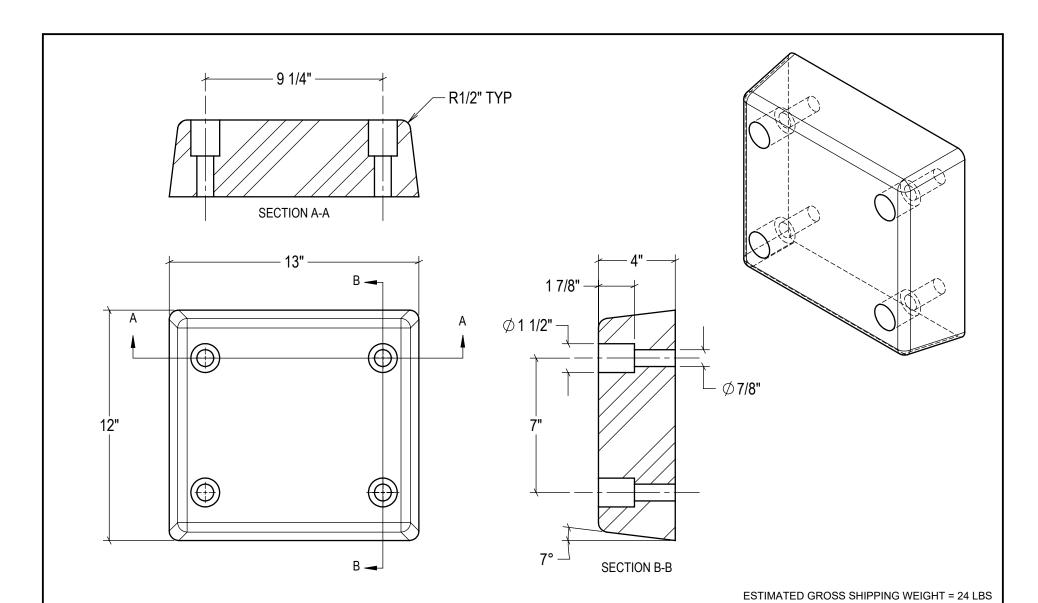

SPECIFICATIONS:

ALL MOLDED BUMPERS HAVE PRE-DRILLED, COUNTERSUNK MOUNTING HOLES FOR EASY INSTALLATION, SIZED TO ACCEPT Ø3/4" ANCHOR.

REINFORCED PRIME RUBBER; HARDNESS 70±5 (ASTM D2240)

95% IMPACT RECOVERY

8.3 N/MM2 (±10%) TENSILE STRENGTH (ASTM D792)

1.2 G/CM3 (±0.1) DENSITY (ASTM D412C)

THE INFORMATION CONTAINED IN THIS DRAWING IS THE SOLE PROPERTY OF IDEAL WAREHOUSE INNOVATIONS INC. ANY REPRODUCTION IN PART OR AS A WHOLE IS PROHIBITED.

## **MOLDED RUBBER BUMPER R**

| 1.5 | 1 of 1 | MKT R | 1 |
|-----|--------|-------|---|
| •   | . •    |       | • |

ALL DIMENSIONS ARE ±1/4" UNLESS SPECIFIED OTHERWISE