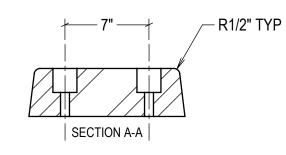

| ESTIMATED GROSS SHIPPING WEIGHT = 20 LBS                                                                                                                                                                                                                                                                                                                                  |                                                                                                                                              |       |                                                                  |         |                 |      |
|---------------------------------------------------------------------------------------------------------------------------------------------------------------------------------------------------------------------------------------------------------------------------------------------------------------------------------------------------------------------------|----------------------------------------------------------------------------------------------------------------------------------------------|-------|------------------------------------------------------------------|---------|-----------------|------|
| <ul> <li>SPECIFICATIONS:</li> <li>ALL MOLDED BUMPERS HAVE PRE-DRILLED, COUNTERSUNK<br/>MOUNTING HOLES FOR EASY INSTALLATION, SIZED TO ACCEPT<br/>Ø3/4" ANCHOR.</li> <li>REINFORCED PRIME RUBBER; HARDNESS 70±5 (ASTM D2240)</li> <li>95% IMPACT RECOVERY</li> <li>8.3 N/MM2 (±10%) TENSILE STRENGTH (ASTM D792)</li> <li>1.2 G/CM3 (±0.1) DENSITY (ASTM D412C)</li> </ul> | DRAWN BY:<br>S.SARGESON                                                                                                                      | DATE: |                                                                  | SIZE:   |                 |      |
|                                                                                                                                                                                                                                                                                                                                                                           | CHECKED BY:                                                                                                                                  | DATE: | 3rd Angle     A     V     INNOVATIONS     INC       DESCRIPTION: |         |                 |      |
|                                                                                                                                                                                                                                                                                                                                                                           | THE INFORMATION CONTAINED IN THIS<br>DRAWING IS THE SOLE PROPERTY OF<br>IDEAL WAREHOUSE INNOVATIONS INC.<br>ANY REPRODUCTION IN PART OR AS A |       | MOLDED RUBBER BUMPER DB13                                        |         |                 |      |
|                                                                                                                                                                                                                                                                                                                                                                           |                                                                                                                                              |       | SCALE:                                                           | SHEETS: | DRAWING NUMBER: | REV: |
| ALL DIMENSIONS ARE ±1/4" UNLESS SPECIFIED OTHERWISE                                                                                                                                                                                                                                                                                                                       | WHOLE IS PROHIBITED.                                                                                                                         |       | 1:8                                                              | 1 of 1  | MKT_DB13        | 1    |