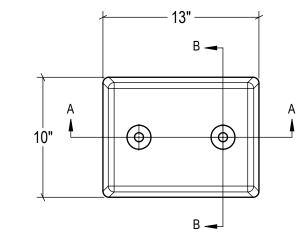

| ESTIMATED GROSS SHIPPING WEIGHT = 20 LBS                                                                                                                                                                                                                                                                                                                                  |                                                                                                                                              |       |                                                                  |         |                 |      |
|---------------------------------------------------------------------------------------------------------------------------------------------------------------------------------------------------------------------------------------------------------------------------------------------------------------------------------------------------------------------------|----------------------------------------------------------------------------------------------------------------------------------------------|-------|------------------------------------------------------------------|---------|-----------------|------|
| <ul> <li>SPECIFICATIONS:</li> <li>ALL MOLDED BUMPERS HAVE PRE-DRILLED, COUNTERSUNK<br/>MOUNTING HOLES FOR EASY INSTALLATION, SIZED TO ACCEPT<br/>Ø3/4" ANCHOR.</li> <li>REINFORCED PRIME RUBBER; HARDNESS 70±5 (ASTM D2240)</li> <li>95% IMPACT RECOVERY</li> <li>8.3 N/MM2 (±10%) TENSILE STRENGTH (ASTM D792)</li> <li>1.2 G/CM3 (±0.1) DENSITY (ASTM D412C)</li> </ul> | DRAWN BY:<br>S.SARGESON                                                                                                                      | DATE: |                                                                  | SIZE:   |                 |      |
|                                                                                                                                                                                                                                                                                                                                                                           | CHECKED BY:                                                                                                                                  | DATE: | 3rd Angle     A     V     INNOVATIONS     INC       DESCRIPTION: |         |                 |      |
|                                                                                                                                                                                                                                                                                                                                                                           | THE INFORMATION CONTAINED IN THIS<br>DRAWING IS THE SOLE PROPERTY OF<br>IDEAL WAREHOUSE INNOVATIONS INC.<br>ANY REPRODUCTION IN PART OR AS A |       | MOLDED RUBBER BUMPER DB13                                        |         |                 |      |
|                                                                                                                                                                                                                                                                                                                                                                           |                                                                                                                                              |       | SCALE:                                                           | SHEETS: | DRAWING NUMBER: | REV: |
| ALL DIMENSIONS ARE ±1/4" UNLESS SPECIFIED OTHERWISE                                                                                                                                                                                                                                                                                                                       | WHOLE IS PROHIBITED.                                                                                                                         |       | 1:8                                                              | 1 of 1  | MKT_DB13        | 1    |