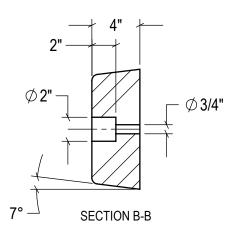

| ESTIMATED GROSS SHIPPING WEIGHT = 20 LBS                                                                                                                                                                                                                                                                                                                                  |                                                                                                                                              |       |                                                                  |         |                 |      |
|---------------------------------------------------------------------------------------------------------------------------------------------------------------------------------------------------------------------------------------------------------------------------------------------------------------------------------------------------------------------------|----------------------------------------------------------------------------------------------------------------------------------------------|-------|------------------------------------------------------------------|---------|-----------------|------|
| <ul> <li>SPECIFICATIONS:</li> <li>ALL MOLDED BUMPERS HAVE PRE-DRILLED, COUNTERSUNK<br/>MOUNTING HOLES FOR EASY INSTALLATION, SIZED TO ACCEPT<br/>Ø3/4" ANCHOR.</li> <li>REINFORCED PRIME RUBBER; HARDNESS 70±5 (ASTM D2240)</li> <li>95% IMPACT RECOVERY</li> <li>8.3 N/MM2 (±10%) TENSILE STRENGTH (ASTM D792)</li> <li>1.2 G/CM3 (±0.1) DENSITY (ASTM D412C)</li> </ul> | DRAWN BY:<br>S.SARGESON                                                                                                                      | DATE: |                                                                  | SIZE:   |                 |      |
|                                                                                                                                                                                                                                                                                                                                                                           | CHECKED BY:                                                                                                                                  | DATE: | 3rd Angle     A     V     INNOVATIONS     INC       DESCRIPTION: |         |                 |      |
|                                                                                                                                                                                                                                                                                                                                                                           | THE INFORMATION CONTAINED IN THIS<br>DRAWING IS THE SOLE PROPERTY OF<br>IDEAL WAREHOUSE INNOVATIONS INC.<br>ANY REPRODUCTION IN PART OR AS A |       | MOLDED RUBBER BUMPER DB13                                        |         |                 |      |
|                                                                                                                                                                                                                                                                                                                                                                           |                                                                                                                                              |       | SCALE:                                                           | SHEETS: | DRAWING NUMBER: | REV: |
| ALL DIMENSIONS ARE ±1/4" UNLESS SPECIFIED OTHERWISE                                                                                                                                                                                                                                                                                                                       | WHOLE IS PROHIBITED.                                                                                                                         |       | 1:8                                                              | 1 of 1  | MKT_DB13        | 1    |