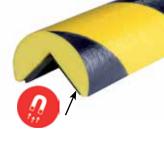

## **KNUFFI® MAGNETIC**

This smart solution makes temporary installation a breeze! Easily put them on and take them off any dangerous metal surface and let the heavy magnet do the work.