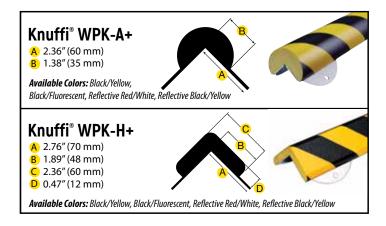

#### WALL PROTECTION KIT

A complete assembly of a Knuffi® protective bumper guard, factory-fitted to a stainless steel backing. Perfect for uneven surfaces and where adhesive won't work well. Can be anchored into virtually any surface.