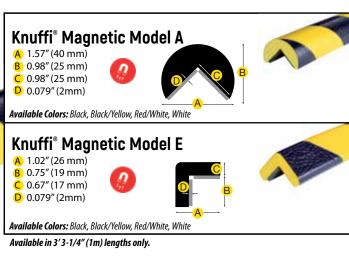

## **KNUFFI® MAGNETIC**

This smart solution makes temporary installation a breeze! Easily put them on and take them off any dangerous metal surface and let the heavy magnet do the work.