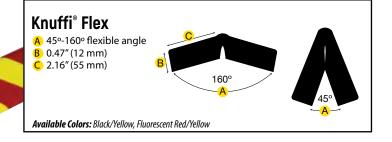

## **KNUFFI® FLEX**

The innovative Knuffi® Flex is much more flexible than standard Knuffi® corner guard profiles and can adapt to angles between 45° and 160°. From almost flat to very sharp, Knuffi® Flex can be applied to protect all the corners.