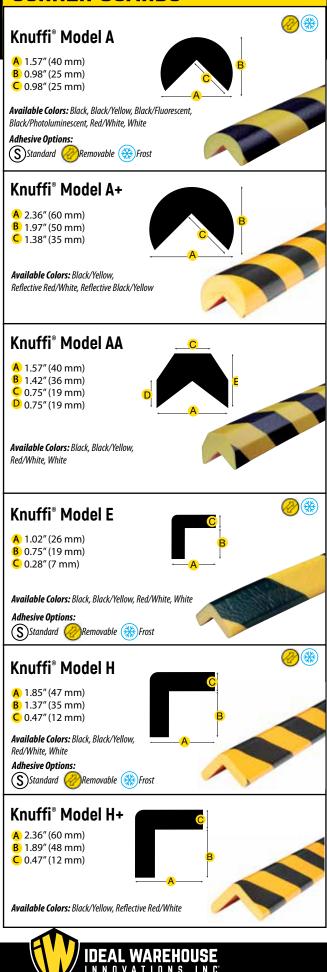

#### CORNER GUARDS



Protecting Your People

# Knuffi<sup>®</sup>

WARNING AND PROTECTIVE BUMPER GUARDS



#### TECHNICAL DATA

Profile Body: Polyurethane foam.

Surface: Polyurethane foam colored by reverse printing and foamed in place so no paint appears on the outside.

Adhesive: All models except Magnetic and Wall Protection Kits are installed using light and ageing resistant, modified acrylic glue.

Adhesion: 21N/inch (25mm)

Temperature Range: -40°F to +212°F (-40°C to 100°C)

Fire Classification: DIN EN 13501-1 / Class E.



Lengths: Most Black/Yellow adhesive-fastened models are available in 3' 3-1/4" [1m], 16' 4-3/4" (5m) and up to 164' 0" (50m) lengths. Other colors and installation styles may not be available in all sizes. Please consult Ideal Warehouse Innovations Inc. for more details.

5-year w