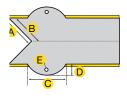

Corner Kits

A 1.89" (48 mm) **B** 1.77" (45 mm)

C 3.94" (100 mm)

D 1.18" (30 mm)

E Ø 0.24" (6 mm)

19-3/8" (1/2m) or 3' 3-1/4"(1m)

Available Lengths: