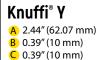

## **KNUFFI®** Y

Knuffi®'s Y profile is extra durable with a hollow core that absorbs even more impact. Made of a newly developed PUR foam, this profile can be applied in high traffic areas and provides stronger protection from hits.