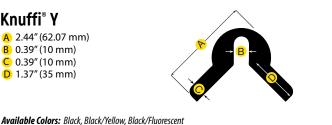

## **KNUFFI®** Y

Knuffi®'s Y profile is extra durable with a hollow core that absorbs even more impact. Made of a newly developed PUR foam, this profile can be applied in high traffic areas and provides stronger protection from hits.