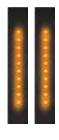

## LOADING DOCK LED GUIDE LIGHT SET

Ideal Warehouse Innovations' LED Loading Dock Guide Light Set provides drivers with a visual target to align the truck trailer with the dock door. The Guide Light Set is especially useful in low-light environments like enclosed dock bays and is bright enough to improve visibility of the dock opening even in daylight! The guide lights may also be installed inside the building to mark the door openings for forklift operators and other warehouse personnel.