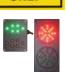

## **SURE-LITE**

The Sure-Lite is an unrivaled, low-cost alternative to maintain communication between truck drivers and loading dock attendants. The red and green LED lights are instantly understood as "Stop" and "Go", providing

MOVE

VEHICLE

"Stop" and "Go", providing clear signals to dock attendants insic

clear signals to dock attendants inside the building and truck drivers outside the building.