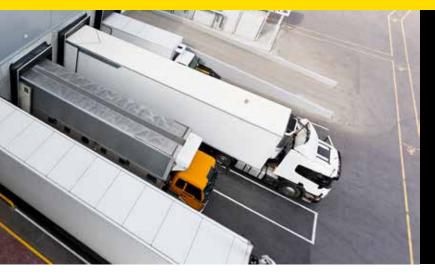

## **SURE-DOCK**

Looking through their mirrors, truck drivers can safely center their truck and/or trailer between the Sure-Dock panels. Docking maneuvers can be dangerous and costly when mistakes are made due to poor visibility. Sure-Lite complete with Sure-Dock is an unparalleled illuminating system for loading docks and other hazardous high traffic areas and are manufactured with high quality materials to provide years of trouble, maintenance and service-free operation.

SURE-DOCK ENSURES TRAILERS ARE SPOTTED EASILY AT YOUR LOADING DOCKS EVERY TIME!