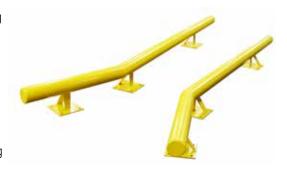

## WHEEL GUIDES

Ideal Warehouse Ideal Warehouse Innovations' Wheel Guides help to safely position reversing trailers at the loading dock.

Installed on either side of the loading dock approach, Wheel Guides ensure the truck is safely and accurately directed to the dock door.

By helping guide the trailer into the right position, Wheel Guides greatly minimize the risk of damage to the building, loading ramp and dock shelter. Time savings are also realized when trailers can be docked in one pass instead of having to re-position. In tight door centerline applications, Wheel Guides can be especially important in avoiding collisions with neighboring trailers.