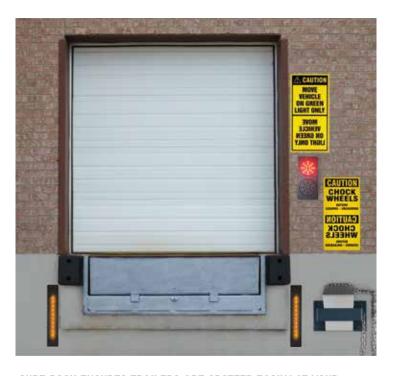

## **SURE-DOCK**

Looking through their mirrors, truck drivers can safely center their truck and/or trailer between the Sure-Dock panels. Docking maneuvers can be dangerous and costly when mistakes are made due to poor visibility. Sure-Lite complete with Sure-Dock is an unparalleled illuminating system for loading docks and other hazardous high traffic areas and are manufactured with high quality materials to provide years of trouble, maintenance and service-free operation.

SURE-DOCK ENSURES TRAILERS ARE SPOTTED EASILY AT YOUR LOADING DOCKS EVERY TIME!