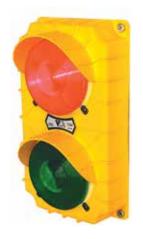

## **SURE-LITE**

The Sure-Lite is an unrivaled, low-cost alternative to maintain communication between truck drivers and loading dock attendants. The red and green LED lights are instantly understood as "Stop" and "Go", providing

MOVE

VEHICLE

"Stop" and "Go", providing clear signals to dock attendants insic

clear signals to dock attendants inside the building and truck drivers outside the building.

## STOP & GO

Stop & Go lights increase safety by providing visual communication anywhere a positive go, no-go signal is required.