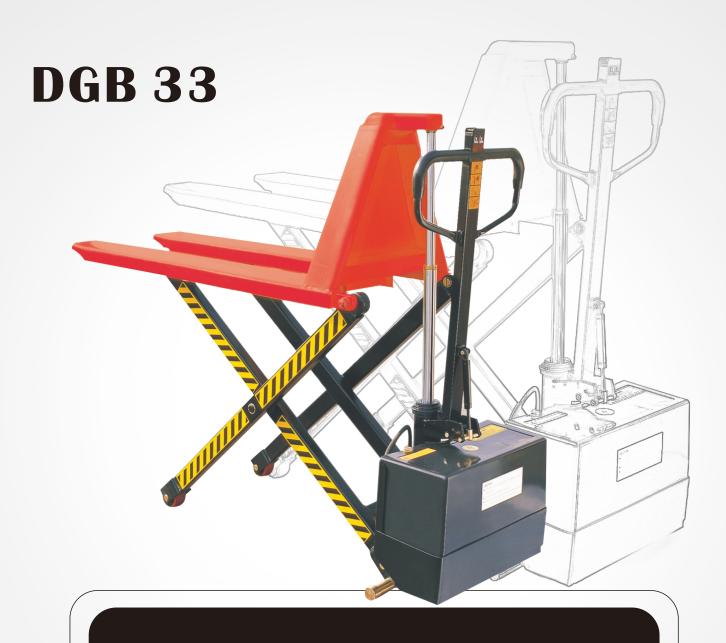

## NOBLELIFT

**INDUSTRIAL EQUIPMENT** 

PREMIUM HIGH CAPACITY ELECTRIC SCISSOR LIFT

Electric Scissor Lift - High Capacity

Weight Capacity: 3300 lbs.

WHY CHOOSE BETWEEN PRICE AND QUALITY WHEN YOU CAN HAVE BOTH

## PREMIUM HIGH CAPACITY ELECTRIC SCISSOR LIFT

Powered by a high quality and long-lasting 12V battery. Can be used as both, a pallet jack and a work station table. Only 10-12 seconds to reach the maximum raised height.

- Overload bypass valve system, provides safety and prevents the truck from being used beyond its rated capacity.
- The handle automatically returns to its original upright position, when released.
- Lifting motor power 1100 Watts
- Available in 21" and 27" wide frame
- **Note:** This equipment can only be used with open bottom pallets. Regular type pallets need to be placed on top of the forks.

| Item/Type                        |      | DGB33         |
|----------------------------------|------|---------------|
| Capacity Q                       | lbs  | 3300          |
| Lowest fork height               | Inch | 3.3           |
| Max.fork height h1               | Inch | 31.5          |
| Fork length×Fork width           | Inch | 43.3×26.8     |
| Dia.of front wheel               | Inch | 3.0×2.0       |
| Dia.of rear wheel                | Inch | 6.0×2.0       |
| Lifting time in full range       | S    | 18            |
| Size of fork                     | Inch | 6.4×2.0       |
| Descending Speed                 | fpm  | < 0.02        |
| Motor working voltage            | V    | 12            |
| Battery voltage                  | V    | 12            |
| Electric volume                  | A/h  | 63            |
| Working pressure of pump station | mpa  | 21            |
| Input/output voltage of charge   | V    | AC230/115DC12 |
| Max charging current of charge   | Α    | 10            |