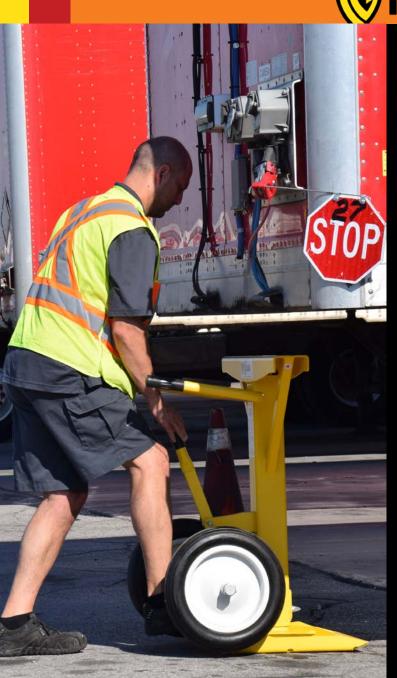

### AutoStand Plus Shoulders the Load

- Easy to position under trailer nose, in seconds.
- Handy lever control adjustment.
- Gas shock, self-leveling system.
- Up to 100,000 lbs. static load capacity.

# **A Simple Solution**

- A dangerous situation is simply averted with AutoStand Plus.
- Instantly creates safer loading environment.
- Protects forklift drivers and workers nearby.