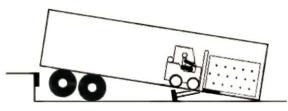

## Help Prevent Trailer Upending and/or Landing Gear Collapse

Aged, rusted landing gear can collapse under the weight of a loaded forklift.

Imbalanced loads can result in trailer upending.

A properly positioned trailer stand is a smart, simple solution.