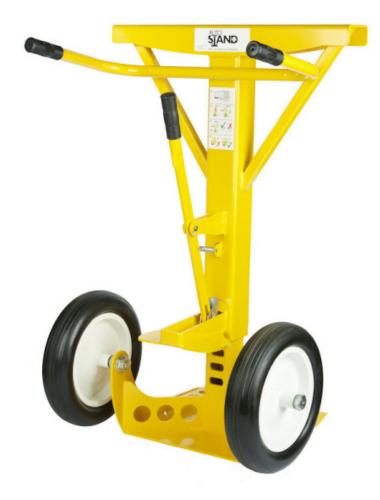

### AutoStand Plus Shoulders the Load

- Easy to position under trailer nose, in seconds.
- Handy lever control adjustment.
- Gas shock, self-leveling system.
- Up to 100,000 lbs. static load capacity.

# **A Simple Solution**

- A dangerous situation is simply averted with AutoStand Plus.
- Instantly creates safer loading environment.
- Protects forklift drivers and workers nearby.

## **Strong Support**

AutoStand Plus is our top trailer stand performer, perfect for heavyweight, high traffic dock environments.