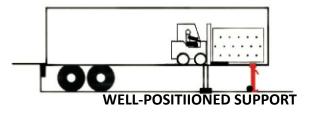

## Help Prevent Trailer Upending and/or Landing Gear Collapse

Aged, rusted landing gear can collapse under the weight of a loaded forklift.

Imbalanced loads can result in trailer upending.

A properly positioned trailer stand is a smart, simple solution.

### AutoStand Plus Shoulders the Load

- Easy to position under trailer nose, in seconds.
- Handy lever control adjustment.
- Gas shock, self-leveling system.
- Up to 100,000 lbs. static load capacity.

# **A Simple Solution**

- A dangerous situation is simply averted with AutoStand Plus.
- Instantly creates safer loading environment.
- Protects forklift drivers and workers nearby.