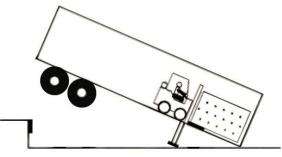

## Help Prevent Trailer Upending and/or Landing Gear Collapse

Aged, rusted landing gear can collapse under the weight of a loaded forklift.

Imbalanced loads can result in trailer upending.

A properly positioned trailer stand is a smart, simple solution.