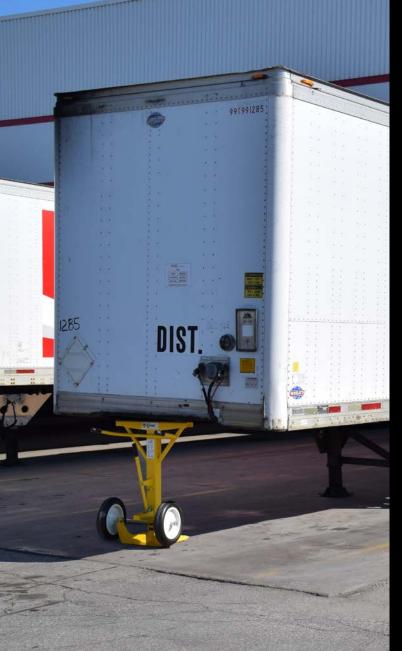

## Help Prevent Trailer Upending and/or Landing Gear Collapse

Aged, rusted landing gear can collapse under the weight of a loaded forklift.

Imbalanced loads can result in trailer upending.

A properly positioned trailer stand is a smart, simple solution.

## **Strong Support**

AutoStand Plus is our top trailer stand performer, perfect for heavyweight, high traffic dock environments.