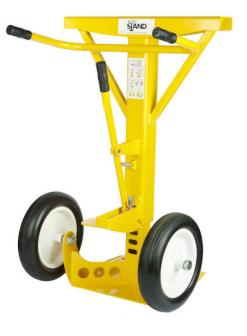

#### TRAILER STANDS: AutoStand PLUS

A heavyweight solution for high traffic docks.

PROTECTING YOUR PEOPLE

LANDING GEAR COLLAPSE

TRAILER UPENDING

### AutoStand Plus Shoulders the Load

- Easy to position under trailer nose, in seconds.
- Handy lever control adjustment.
- Gas shock, self-leveling system.
- Up to 100,000 lbs. static load capacity.

## **Strong Support**

AutoStand Plus is our top trailer stand performer, perfect for heavyweight, high traffic dock environments.