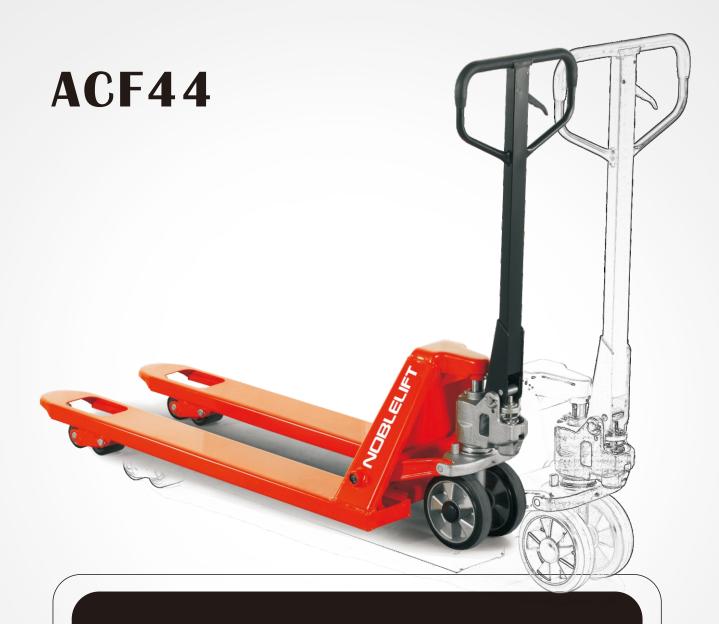

## NOBLELIFT

**INDUSTRIAL EQUIPMENT** 

PREMIUM QUICK LIFT PALLET TRUCK

Quick Lift Pallet Truck

# Weight Capacity: 4400 lbs.

### PREMIUM QUICK LIFT PALLET JACK

- Top class range of pallet trucks with excellent ergonomic designs .
- Professional and ideal storage aid for all variety of manual transport tasks over short distances in stores, warehouses and factory plants.
- Reliable, sturdy, torsion-resistant due to its extremely strong high quality steel profile. German WAGNER paint system ensures best powder coating and painting quality.
- All pivots points are greased for excellent maneuverability and effortless steering. Chromed bearing bushes and joints ensure quiet running application and particularly long service life.
- High quality galvanized whole casting hydraulic pump, robust and durable, with fine control of lowering speed, overload valve, and low maintenance.
- The Noblelift Quick Lift pallet jack can lift the pallet off of the ground with only two pulls of the handle and can reach the maximum raised height with only five.