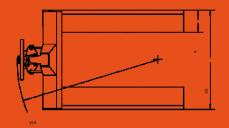

| Item/Type                       |        | ACF44        | Quick lift pallet truck |
|---------------------------------|--------|--------------|-------------------------|
| Capacity Q                      | Lbs    | 4400         |                         |
| Min. fork height h              | Inches | 2.95         |                         |
| Max. fork height h <sub>1</sub> | Inches | 7.5          |                         |
| Steering wheel                  | Inches | Ø 7 x 2      |                         |
| Load roller Single              | Inches | Ø 2.9 x 3.65 |                         |
| Load roller Tandem              | Inches | N/A          |                         |
| Size of fork e*s                | Inches | 6.3 x 2      |                         |
| Width overall forks B           | Inches | 27   21      |                         |
| Fork length I                   | Inches | 48   42   36 |                         |