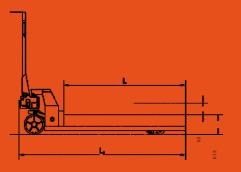

| Item/Type                       |        | ACF44        | Quick lift pallet truck |
|---------------------------------|--------|--------------|-------------------------|
| Capacity Q                      | Lbs    | 4400         |                         |
| Min. fork height h              | Inches | 2.95         |                         |
| Max. fork height h <sub>1</sub> | Inches | 7.5          |                         |
| Steering wheel                  | Inches | Ø 7 x 2      |                         |
| Load roller Single              | Inches | Ø 2.9 x 3.65 |                         |
| Load roller Tandem              | Inches | N/A          |                         |
| Size of fork e*s                | Inches | 6.3 x 2      |                         |
| Width overall forks B           | Inches | 27   21      |                         |
| Fork length I                   | Inches | 48   42   36 |                         |