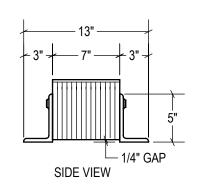

## SPECIFICATIONS:

FURNISH AND INSTALL LAMINATED RUBBER DOCK BUMPERS AS MANUFACTURED BY IDEAL WAREHOUSE INNOVATIONS, INC. LAMINATED PADS SHALL BE MADE FROM REINFORCED TRUCK TIRES CUT TO 6.125" x 10" PUNCHED AND ASSEMBLED THROUGH 3/4" RODS BETWEEN 3" x 5" x 3/8" STRUCTURAL STEEL UNDER 1, 500LBS OF PRESSURE. FINISH OF EXPOSED METAL SHALL BE PAINTED WITH WATER-BASED AND LEAD-FREE PAINT OR HOT-DIPPED GALVANIZED (OPTIONAL).