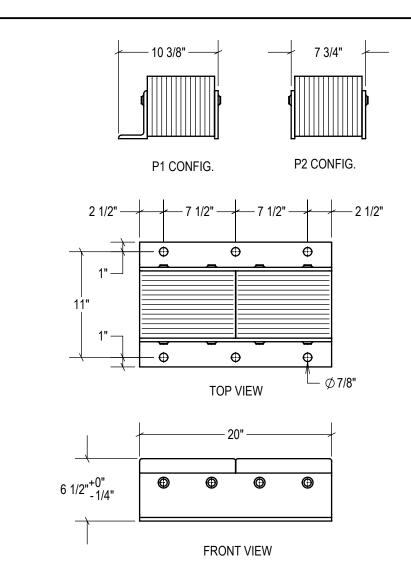

**STANDARD** model #: LVB620-11 part #: 24-2100 Bolted (2) Sides

P1 CONFIG. model #: LVB620-11/P1 part #: 24-2101 Welded (1) Side

P2 CONFIG. model #: LVB620-11/P2 part #: 24-2102 Welded (2) Sides

ESTIMATED GROSS SHIPPING WEIGHT = 71 LBS

## SPECIFICATIONS:

FURNISH AND INSTALL LAMINATED RUBBER DOCK BUMPERS AS MANUFACTURED BY IDEAL WAREHOUSE INNOVATIONS, INC. LAMINATED PADS SHALL BE MADE FROM REINFORCED TRUCK TIRES CUT TO 6.125" x 10" PUNCHED AND ASSEMBLED THROUGH 3/4" RODS BETWEEN 3" x 5" x 3/8" STRUCTURAL STEEL UNDER 1, 500LBS OF PRESSURE. FINISH OF EXPOSED METAL SHALL BE PAINTED WITH WATER-BASED AND LEAD-FREE PAINT OR HOT-DIPPED GALVANIZED (OPTIONAL).