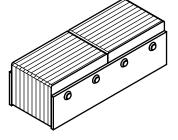

**STANDARD** model #: LVB620-11 part #: 24-2100 Bolted (2) Sides

P1 CONFIG. model #: LVB620-11/P1 part #: 24-2101 Welded (1) Side

P2 CONFIG. model #: LVB620-11/P2 part #: 24-2102 Welded (2) Sides

ESTIMATED GROSS SHIPPING WEIGHT = 71 LBS

## SPECIFICATIONS:

FURNISH AND INSTALL LAMINATED RUBBER DOCK BUMPERS AS MANUFACTURED BY IDEAL WAREHOUSE INNOVATIONS, INC. LAMINATED PADS SHALL BE MADE FROM REINFORCED TRUCK TIRES CUT TO 6.125" x 10" PUNCHED AND ASSEMBLED THROUGH 3/4" RODS BETWEEN 3" x 5" x 3/8" STRUCTURAL STEEL UNDER 1, 500LBS OF PRESSURE. FINISH OF EXPOSED METAL SHALL BE PAINTED WITH WATER-BASED AND LEAD-FREE PAINT OR HOT-DIPPED GALVANIZED (OPTIONAL).