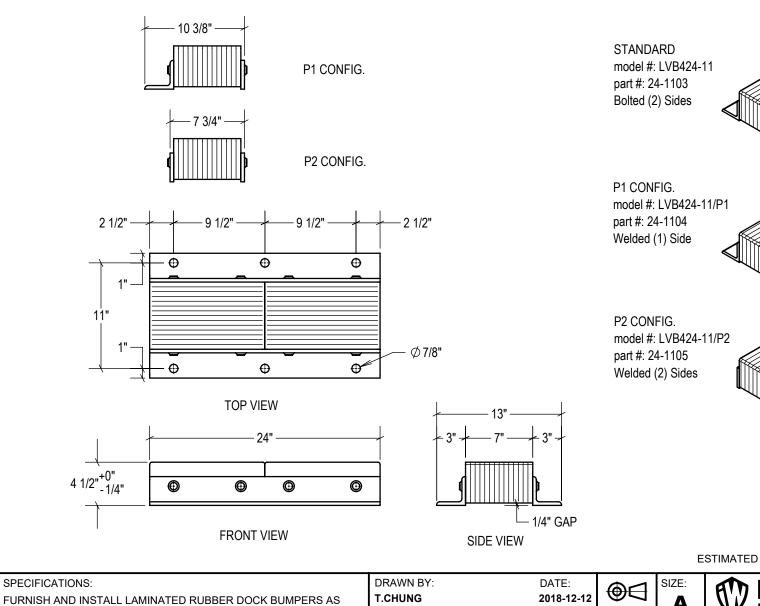

## **LAMINATED RUBBER BUMPER LVB424-11**

SCALE: 1:10

1 of 1

SHEETS: DRAWING NUMBER: MKT\_LVB424-11 REV: 1